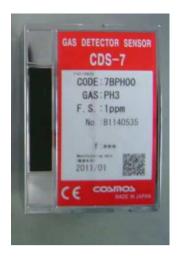

## **Overview**

New Cosmos has made an update to the package of their PS-7 Sensors. New sensors will now be packaged in Red and feature a manufacturing date. The manufacturing date informs users of the date their sensor was created and should NOT be viewed as an expiration date. All sensors are shipped pre-calibrated. Sensors should be gas calibrated if in use beyond 12 months of installation or 16 months from manufacturing (whichever comes first).

For more information or to resolve any questions, please call us at 815-788-5200 or email soultions@dodtec.com.

See the new label below